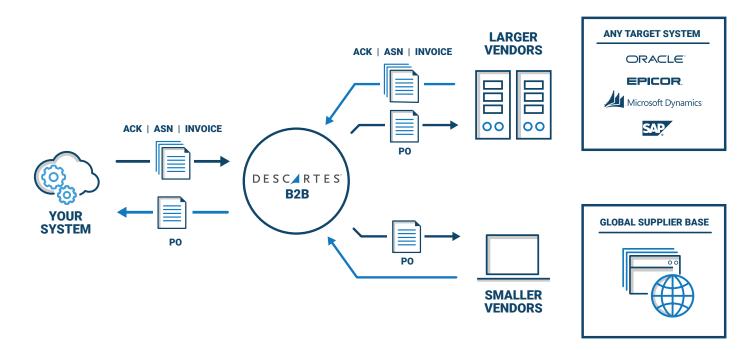

Business partner satisfaction increased with **75% improvement** in B2B capabilities



## The Descartes B2B Difference

### Your NETWORK



Descartes B2B is the only private trading hub solution. Whatever integration your ecosystem requires, Descartes B2B will pull it together seamlessly, as though it was **custom built for you.** 

### Your RULES



Your system has special cases and unique business terms that are above and beyond what any other provider could solve, but with Descartes B2B, **you decide the details** that define your business.

## Your **PEACE OF MIND**



We have you covered. 24 hours a day. 7 days a week. Across all aspects of your trading network: support hosting, monitoring, operations and onboarding.

## How Does Descartes B2B Work



## Typical Deployment Example



### Your Path To Getting Started





You don't have to make any changes to your existing data communication.

IntegrationProcess



Send Descartes B2B your list of trading partners to be integrated. We Do All The Heavy Lifting



Integration, training, mapping, testing—Descartes B2B handles it all for you. You Relax



Continual monitoring and adjustments mean we eliminate issues before they become problems.

### $D \in S \subset \mathbb{A} R T \in S^{\sim}$