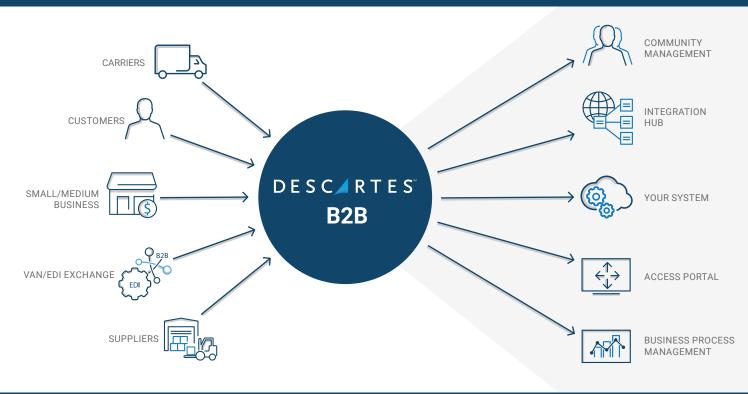

s



### **Client Satisfaction**

Business partner satisfaction increased with **75% improvement** in B2B capabilities



## The Descartes B2B Difference

### Your NETWORK



Descartes B2B is the only private trading hub solution. Whatever integration your ecosystem requires, Descartes B2B will pull it together seamlessly, as though it was **custom built for you.** 

### Your RULES



Your system has special cases and unique business terms that are above and beyond what any other provider could solve, but with Descartes B2B, **you decide the details** that define your business.

## Your **PEACE OF MIND**



We have you covered. 24 hours a day. 7 days a week. Across all aspects of your trading network: support hosting, monitoring, operations and onboarding.

## How Does Descartes B2B Work



## Typical Deployment Example



### Your Path To Getting Started





You don't have to make any changes to your existing data communication.

IntegrationProcess



Send Descartes B2B your list of trading partners to be integrated. We Do All The Heavy Lifting



Integration, training, mapping, testing—Descartes B2B handles it all for you. You Relax



Continual monitoring and adjustments mean we eliminate issues before they become problems.

### $D \in S \subset \mathbb{A} R T \in S^{\sim}$