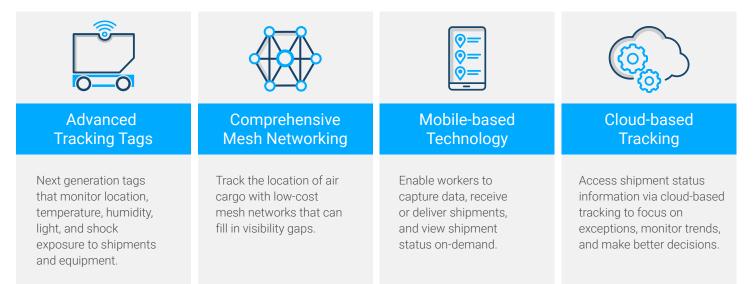

## Descartes Enables Next Generation Pharmaceutical Shipment Tracking & Monitoring through:

If you are looking to have a conversation about how Descartes can help you enable complete visibility across the air cargo pharmaceutical logistics chain, <u>contact us</u> to learn more.