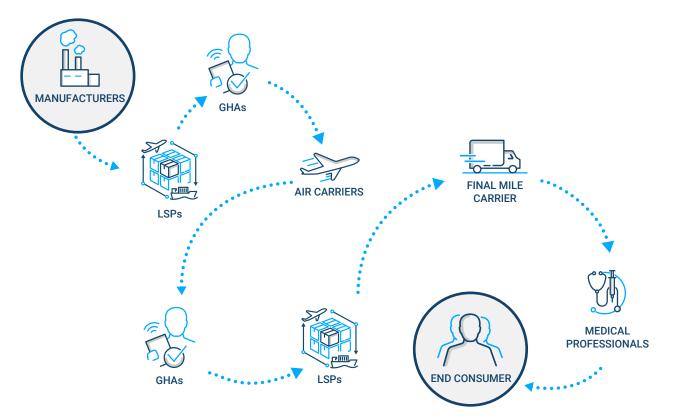

## **Enabling Complete Visibility Across the Pharmaceutical Logistics Chain**

Shipment Condition & Location Monitoring for Cargo in the Airport & on the Ground

With over eight hand-offs between the manufacturer and the end consumer, it is critical to have end-to-end visibility of the location and condition of pharmaceutical shipments. The lack of end-to-end real time pharmaceutical shipment visibility can result in product degradation, diversion, and even loss.

Recent advancements now enable the air cargo logistics community to transform the pharmaceutical logistics chain to provide a higher level of visibility to goods. The key is to have technology that can enable deeper insight into the ambient conditions of the cargo, location-based tracking of assets through an advanced network, mobile-based access, as well as continuous communication to all parties on the location and status of goods.