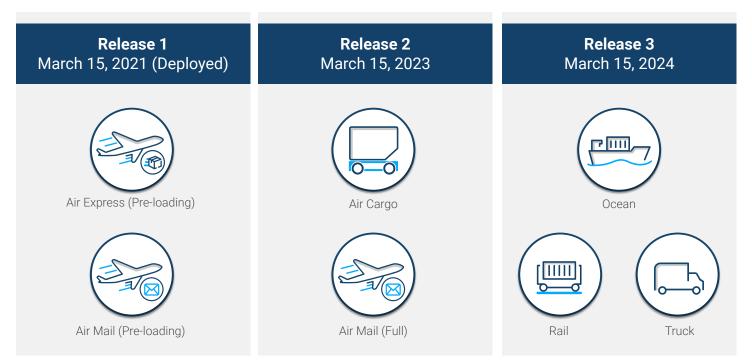

## When Will ICS2 Go into Effect?

Much like other advanced security filing requirements, ICS2 is being implemented in phases known as releases.