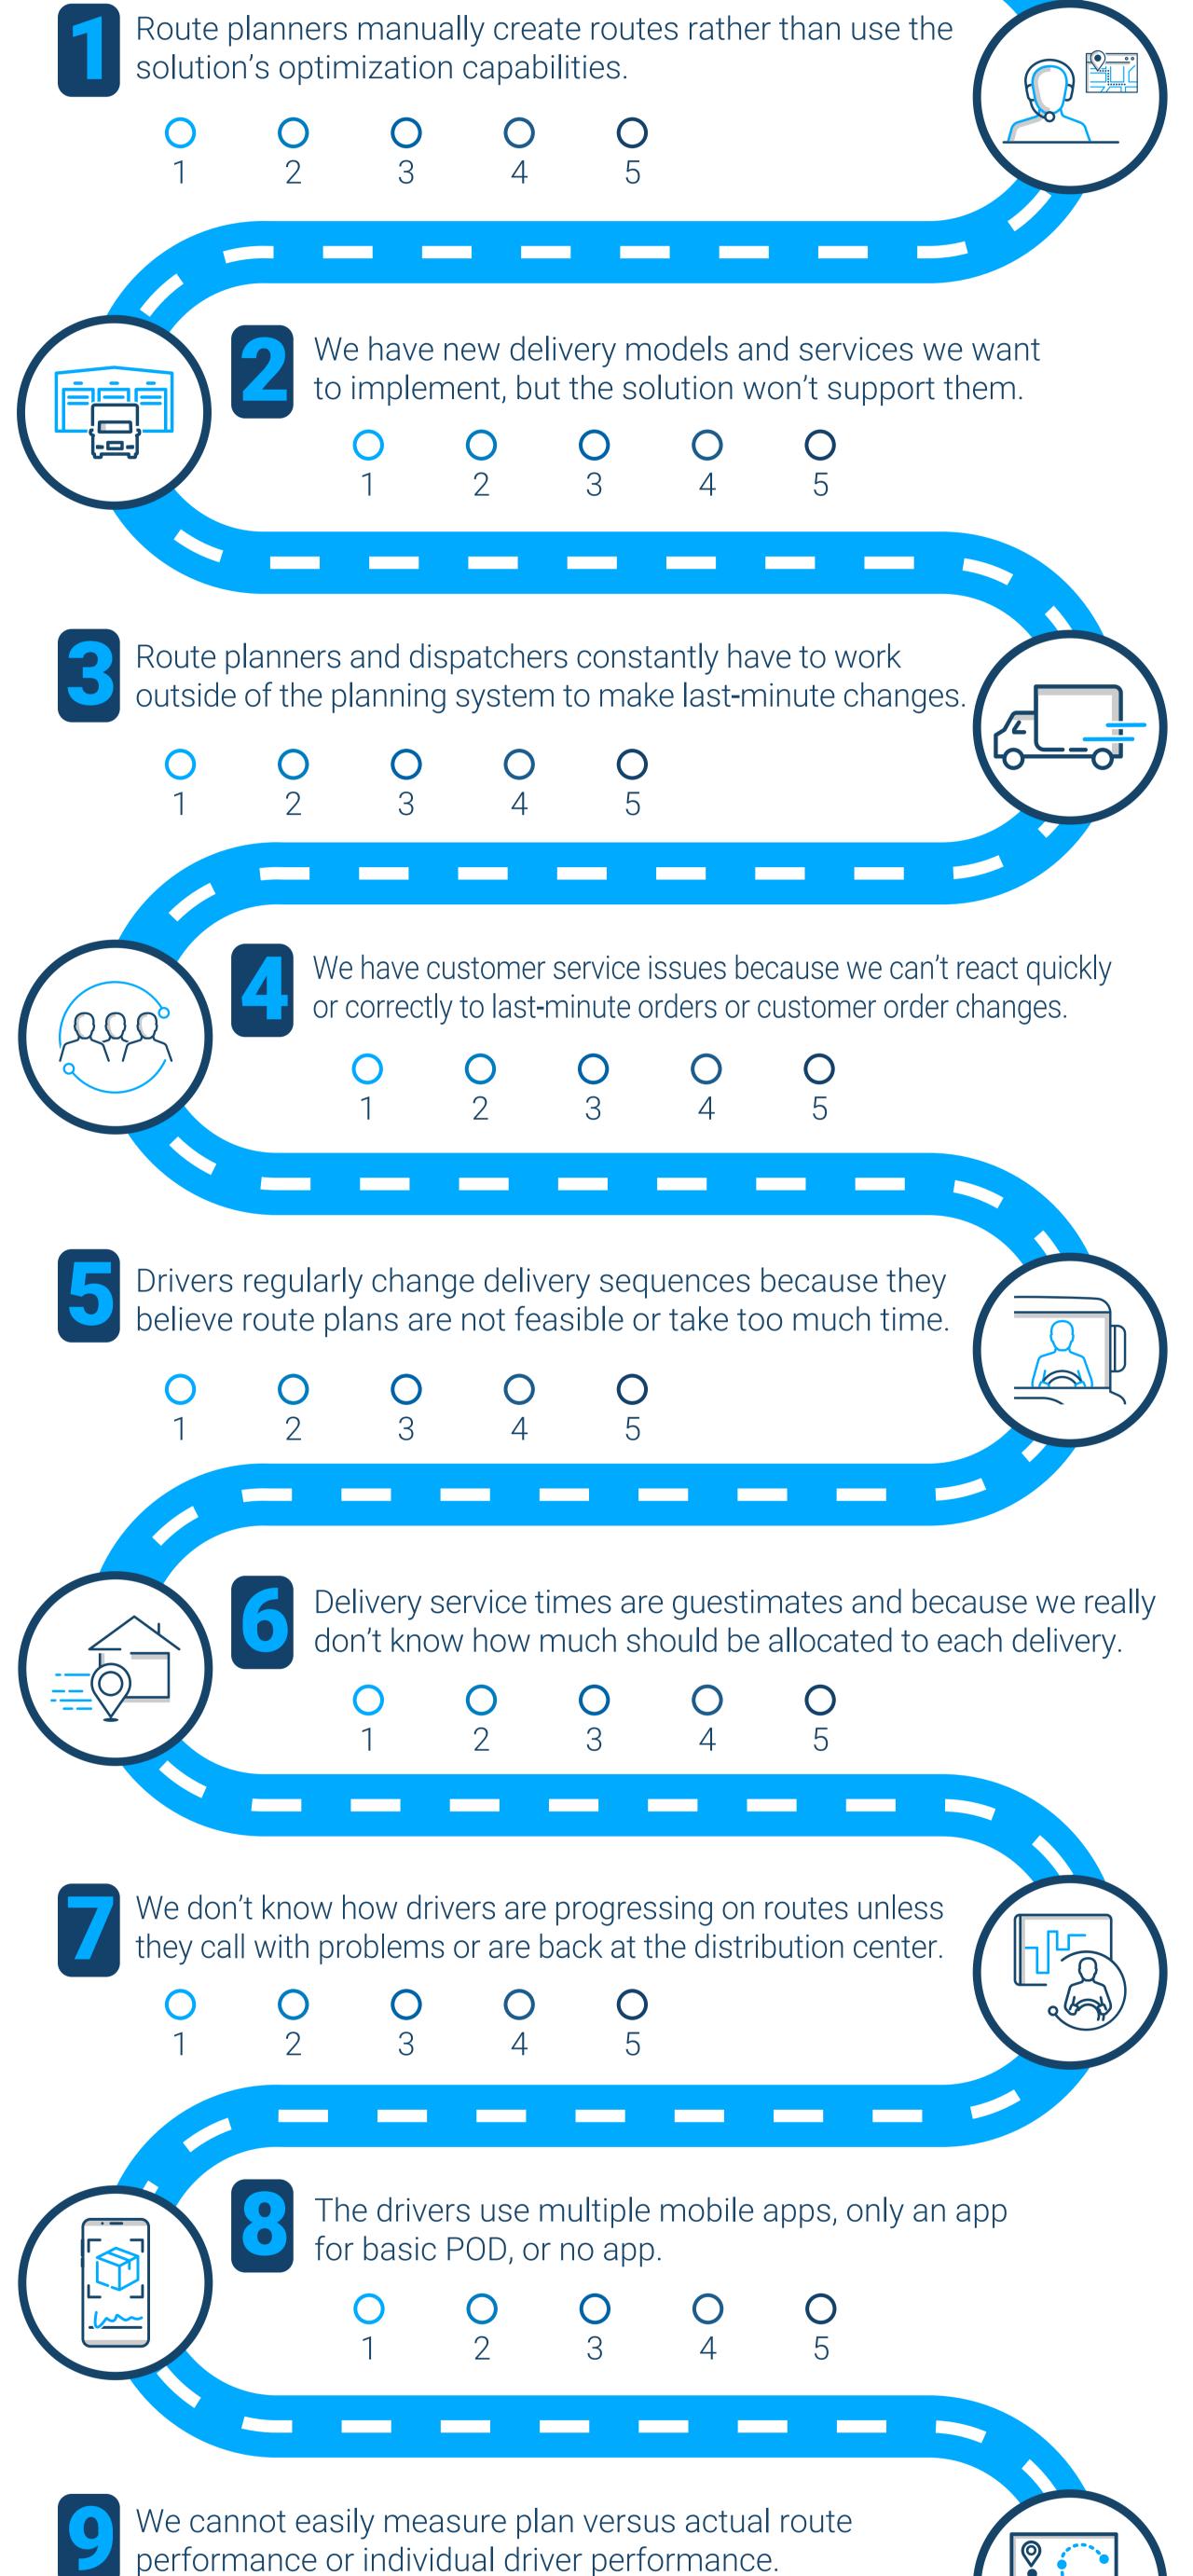

#### Please rate the following statements on this scale: 1 =strongly disagree, 2 =disagree, 3 =neutral, 4 =agree, 5 =strongly agree

### So, how well are your existing routing and mobile solutions supporting your distribution performance?

<20: Your existing solutions are making a difference for your distribution operations. 21-40: Your existing solutions are just getting by, neither hurting nor enabling your distribution operations. >40: Your existing solutions are hurting your distribution operations and the damage will get worse over time.