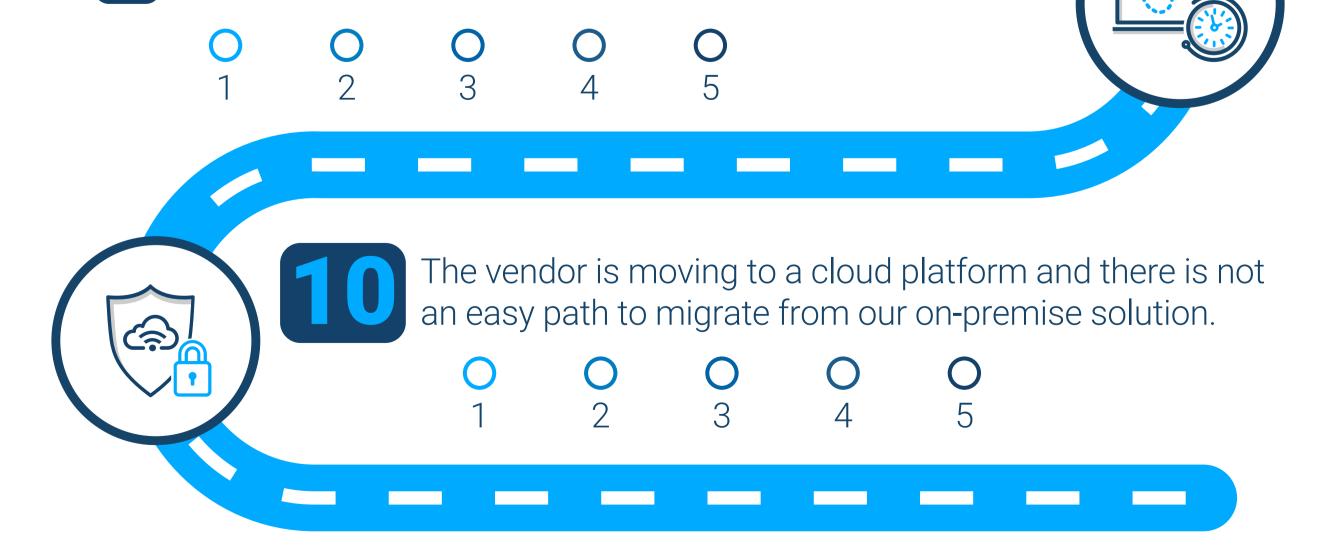

#### Please rate the following statements on this scale: 1 =strongly disagree, 2 =disagree, 3 =neutral, 4 =agree, 5 =strongly agree

### So, how well are your existing routing and mobile solutions supporting your distribution performance?

<20: Your existing solutions are making a difference for your distribution operations. 21-40: Your existing solutions are just getting by, neither hurting nor enabling your distribution operations. >40: Your existing solutions are hurting your distribution operations and the damage will get worse over time.